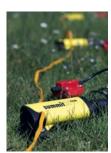

Seismic vibrators

# Vibrators

■ 9\* AHV IV

**Seismic Sources** 

■ 5\* Hemi Mertz M12

**Recording equipment** AutoSeis ~ 40,000 channels ■ Sercel WiNGS ~2,000 channels Sercel 428XL ~ 10,000 channels ■ Summit X 1 ~ 1,000 channels