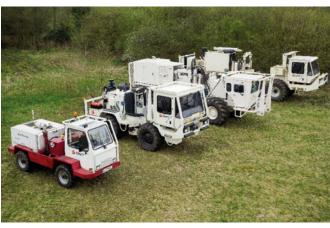

#### **Targets**

- Exploration of deep Geothermal deposits
- Exploration of oil & gas deposits
- Exploration of other deposits of raw materials

Recording equipment suitable for different type of field applications

Seismic vibrators

# Vibrators

■ 9\* AHV IV

**Seismic Sources** 

■ 5\* Hemi Mertz M12

**Recording equipment** AutoSeis ~ 40,000 channels ■ Sercel WiNGS ~2,000 channels Sercel 428XL ~ 10,000 channels ■ Summit X 1 ~ 1,000 channels